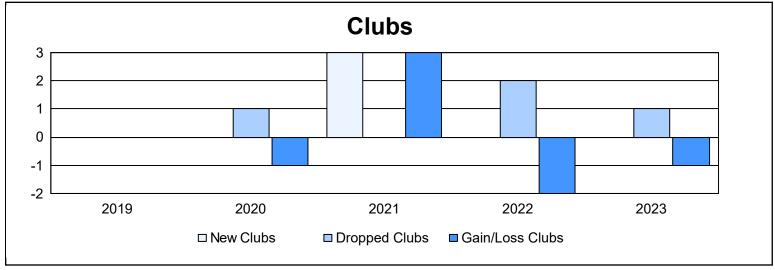

| Year      | New<br>Clubs | Dropped<br>Clubs | Gain/<br>Loss<br>Clubs | New<br>Members | Charter<br>Members | Reinstate<br>Members | Transfer<br>Members | Total<br>Member<br>Added | Total<br>Members<br>Dropped | Gain/<br>Loss<br>Members |
|-----------|--------------|------------------|------------------------|----------------|--------------------|----------------------|---------------------|--------------------------|-----------------------------|--------------------------|
| 2018-2019 | 0            | 0                | 0                      | 86             | 0                  | 3                    | 19                  | 108                      | 197                         | -89                      |
| 2019-2020 | 0            | 1                | -1                     | 109            | 1                  | 23                   | 13                  | 146                      | 169                         | -23                      |
| 2020-2021 | 3            | 0                | 3                      | 45             | 61                 | 5                    | 7                   | 118                      | 97                          | 21                       |
| 2021-2022 | 0            | 2                | -2                     | 50             | 0                  | 7                    | 6                   | 63                       | 180                         | -117                     |
| 2022-2023 | 0            | 1                | -1                     | 93             | 0                  | 13                   | 3                   | 109                      | 140                         | -31                      |
| Average   | 1            | 1                | 0                      | 77             | 12                 | 10                   | 10                  | 109                      | 157                         | -48                      |