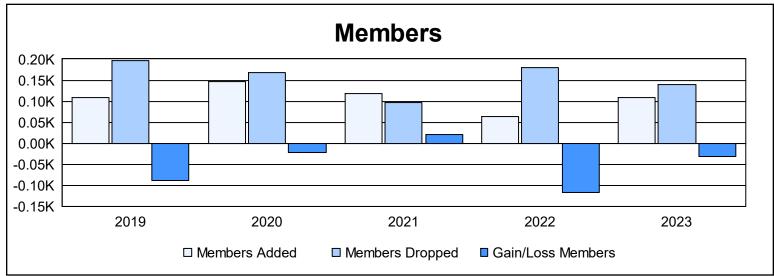

| Year      | New<br>Clubs | Dropped<br>Clubs | Gain/<br>Loss<br>Clubs | New<br>Members | Charter<br>Members | Reinstate<br>Members | Transfer<br>Members | Total<br>Member<br>Added | Total<br>Members<br>Dropped | Gain/<br>Loss<br>Members |
|-----------|--------------|------------------|------------------------|----------------|--------------------|----------------------|---------------------|--------------------------|-----------------------------|--------------------------|
| 2018-2019 | 0            | 0                | 0                      | 86             | 0                  | 3                    | 19                  | 108                      | 197                         | -89                      |
| 2019-2020 | 0            | 1                | -1                     | 109            | 1                  | 23                   | 13                  | 146                      | 169                         | -23                      |
| 2020-2021 | 3            | 0                | 3                      | 45             | 61                 | 5                    | 7                   | 118                      | 97                          | 21                       |
| 2021-2022 | 0            | 2                | -2                     | 50             | 0                  | 7                    | 6                   | 63                       | 180                         | -117                     |
| 2022-2023 | 0            | 1                | -1                     | 93             | 0                  | 13                   | 3                   | 109                      | 140                         | -31                      |
| Average   | 1            | 1                | 0                      | 77             | 12                 | 10                   | 10                  | 109                      | 157                         | -48                      |